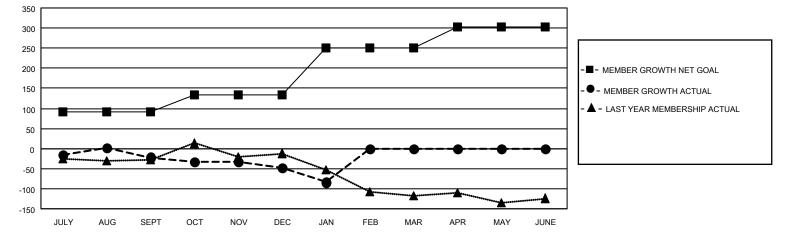

## GAT MONTHLY MEMBERSHIP PROGRESS REPORT

Multiple District 34

Results as of: 1/31/2022

LOCATION: ALABAMA

| Clubs         |               |             |               | Members               |                           |                         |                                                    |
|---------------|---------------|-------------|---------------|-----------------------|---------------------------|-------------------------|----------------------------------------------------|
|               | RESULTS FOR   | R 2021-2022 |               | RESULTS FOR 2021-2022 |                           |                         |                                                    |
| QUARTER       | NEW CLUB GOAL | NEW CLUBS   | DROPPED CLUBS | QUARTER               | MEMBER GROWTH NET<br>GOAL | MEMBER GROWTH<br>ACTUAL | DROPPED<br>MEMBERS ACTUAL<br>(including transfers) |
| JULY/AUG/SEPT | 1             | 0           | 1             | JULY/AUG/SE           | PT 92                     | 101                     | 114                                                |
| OCT/NOV/DEC   | 2             | 0           | 1             | OCT/NOV/DE            | C 42                      | 72                      | 92                                                 |
| JAN/FEB/MAR   | 1             | 0           | 1             | JAN/FEB/MAR           | g 117                     | 26                      | 62                                                 |
| APR/MAY/JUNE  | 1             | 0           | 0             | APR/MAY/JUN           | NE 52                     | 0                       | 0                                                  |