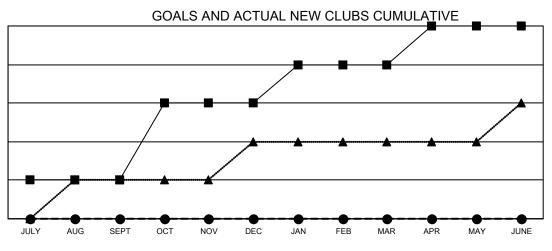

• CURRENT YEAR ACTUAL NEW CLUBS

▲ - LAST YEAR ACTUAL NEW CLUBS

GOALS AND ACTUAL MEMBERS CUMULATIVE

| DROPPED CLUBS: 3 |     | 55 CLUBS OF 116 ADDED 1 OR | GENDER DISTRIBUTION               |                |  |
|------------------|-----|----------------------------|-----------------------------------|----------------|--|
|                  |     | MORE NEW MEMBERS           | MALE                              | 1,828 (66.74%) |  |
|                  |     |                            | FEMALE                            | 911 (33.26%)   |  |
| DROPPED MEMBERS  |     |                            | NON BINARY                        | 0 (0.00%)      |  |
| DECEASED         | 34  |                            | PREFER NOT TO ANSWER              | 0 (0.00%)      |  |
| CLUB CANCELLED   | 16  |                            | TOTAL FAMILY UNIT MEMBERS         | 455            |  |
| OTHER            | 218 | CLICK HERE FOR CUMULATIVE  | TOTAL FAMILY UNIT MEMBERS         | 400            |  |
| TOTAL            | 268 | MEMBERSHIP DATA            | FAMILY MEMBERS PAYING HAL<br>DUES | F 232          |  |